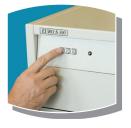

## **Operating**

Control of EuroMulti Simple is very easy. At the control panel there are steel buttons that enable opening of the drawers. Each button opens only one drawer. Opening of certain drawer is activated by pressing of relevant button. The unit is activated by main security key.