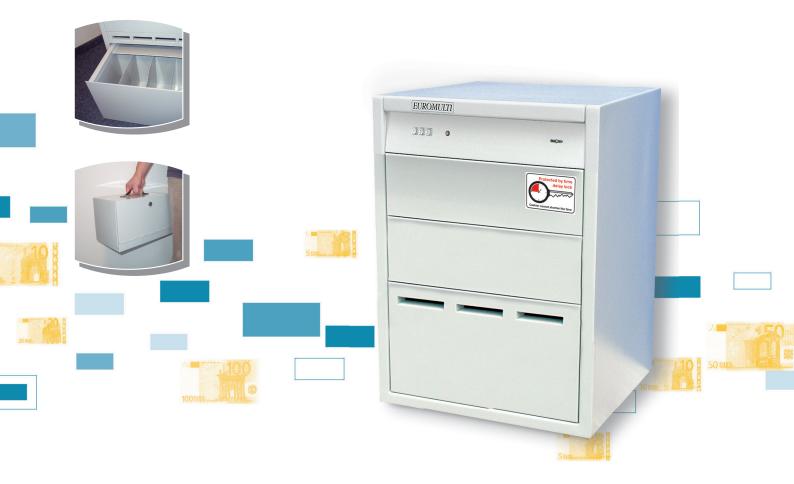

EuroMulti Simple Security Units are designed to provide an increased cash security during working hours. They provide tested physical and psychological protection. Affordable price enables using them for each cashier. It provides different philosophy of security than expensive and heavy safes. EuroMulti Simple units consist of two main parts – steel box and drawer modules. The front panels of drawers are reinforced with 6 mm thick steel sheets.

## What do EuroMulti Simple units offer to you?

- Increasing security for your cashiers and valuables
- The most effective protection during working hours
- The best solutions for "open" banks

# **EuroMulti Simple units are mainly used as:**

- Universal for cash deposit/dispense
- Cash exchange