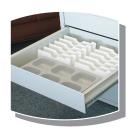

EuroMulti Simple Security Units are designed to provide an increased cash security during working hours. They provide tested physical and psychological protection. Affordable price enables using them for each cashier. It provides different philosophy of security than expensive and heavy safes. EuroMulti Simple units consist of two main parts – steel box and drawer modules. The front panels of drawers are reinforced with 6 mm thick steel sheets.

#### **Features**

- Tested construction and grade A lock
- Fixed or extensible deposit slot
- ▼ Time delay for each drawer from 0 to 100 min
- Automatic or confirmed opening of all drawers
- Silent alarm activation and blocking system
- Alarm output NO/NC
- ✓ ISO 9001 quality management