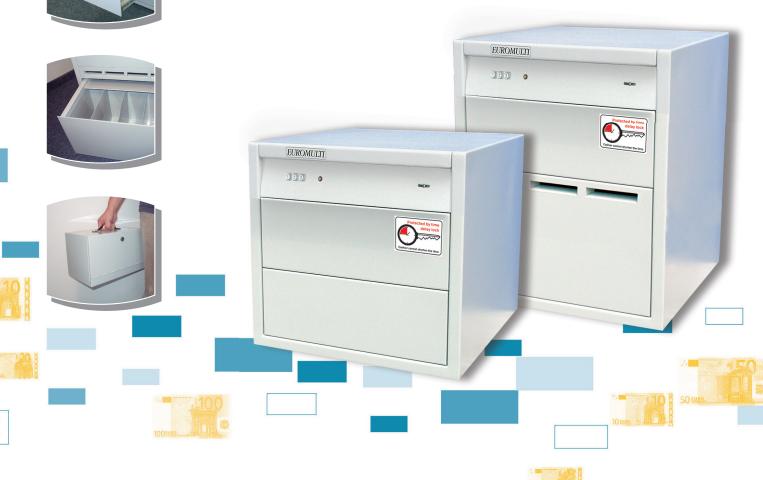

EuroMulti Simple Security Units are designed to provide an increased cash security during working hours. They provide tested physical and psychological protection. Affordable price enables using them for each cashier. It provides different philosophy of security than expensive and heavy safes. EuroMulti Simple units consist of two main parts – steel box and drawer modules. The front panels of drawers are reinforced with 6 mm thick steel sheets.

#### **Features**

- Tested construction and grade A lock
- Fixed or extensible deposit slot
- Time delay for each drawer from 0 to 100 min
- Automatic or confirmed opening of all drawers
- Silent alarm activation and blocking system
- Alarm output NO/NC

## Technical data

| Time delay settings               | 0-100 min for each drawer                            |
|-----------------------------------|------------------------------------------------------|
| External blocking                 | yes, 10/30 min                                       |
| Number of drawers                 | 2, or 3                                              |
| Standard color                    | gray RAL 7035                                        |
| Power supply                      | 110 - 230/15V, 2A, CE                                |
| Dimensions (H × W × D) (EMMS 340) | 405 (451)* × 434 × 442 mm, *hight adj. + (0 - 30 mm) |
| Weight                            | 50 kg                                                |