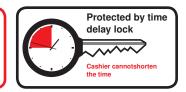

### **Opening modes**

In standard mode, drawers are opened automatically when time delay elapses. In a special mode security unit beeps when time delay elapses but drawer remains closed. Drawer will be opened by pressing relevant button again.