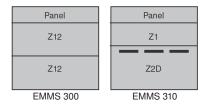

rent philosophy of security than expensive and heavy safes. EuroMulti Simple units consist of two main parts – steel box and drawer modules. The front panels of drawers are reinforced with 6 mm thick steel sheets.

# What do EuroMulti Simple units offer to you?

- Increasing security for your cashiers and valuables
- The most effective protection during working hours
- The best solutions for "open" banks

# **EuroMulti Simple units are mainly used as:**

- Universal for cash deposit/dispense
- Cash exchange

#### **Features**

- Tested construction and grade A lock
- Fixed or extensible deposit slot
- Time delay for each drawer from 0 to 100 min
- Automatic or confirmed opening of all drawers
- Silent alarm activation and blocking system
- Alarm output NO/NC

#### **Drawer combinations**





In this object there

#### **Operating**

Control of EuroMulti Simple is very easy. At the control panel there are steel buttons that enable opening of the drawers. Each button opens only one drawer. Opening of certain drawer is activated by pressing of relevant button. The unit is activated by main security key.

### **Opening modes**

In standard mode, drawers are opened automatically when time delay elapses. In a special mode security unit beeps when time delay elapses but drawer remains closed. Drawer will be opened by pressing relevant button again.

## Connection to alarm:

Connection can be done by using of NC alarm output at the back side of unit. Alarm is activated by pressing the alarm button which is externally connected to the unit. All drawers will be blocked after alarm a