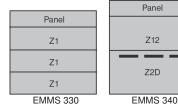

nt philosophy of security than expensive and heavy safes. EuroMulti Simple units consist of two main parts – steel box and drawer modules. The front panels of drawers are reinforced with 6 mm thick steel sheets.

# What do EuroMulti Simple units offer to you?

- Increasing security for your cashiers and valuables
- The most effective protection during working hours
- The best solutions for "open" banks

# **EuroMulti Simple units are mainly used as:**

- Universal for cash deposit/dispense
- Cash exchange

#### **Features**

- Tested construction and grade A lock
- Fixed or extensible deposit slot
- Time delay for each drawer from 0 to 100 min
- Automatic or confirmed opening of all drawers
- Silent alarm activation and blocking system
- Alarm output NO/NC

#### **Drawer combinations**





In this object there

#### **Operating**

Control of EuroMulti Simple is very easy. At the control panel there are steel buttons that enable opening of the drawers. Each button opens only one drawer. Opening of certain drawer is activated by pressing of relevant button. The unit is activated by main security key.

### **Opening modes**

In standard mode, drawers are opened automatically when time delay elapses. In a special mode security unit beeps when time delay elapses but drawer remains closed. Drawer will be opened by pressing relevant button again.

## Connection to alarm:

Connection can be done by using of NC alarm output at the back side of unit. Alarm is activated by pressing the alarm button which is externally connected to the unit. All drawers will be blocked after alarm act