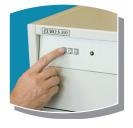

#### **Operating**

Control of EuroMulti Simple is very easy. At the control panel there are steel buttons that enable opening of the drawers. Each button opens only one drawer. Opening of certain drawer is activated by pressing of relevant button. The unit is activated by main security key.

### **Opening modes**

In standard mode, drawers are opened automatically when time delay elapses. In a special mode security unit beeps when time delay elapses but drawer remains closed. Drawer will be opened by pressing relevant button again.