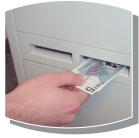

ery easy. At the control panel there are steel buttons that enable opening of the drawers. Each button opens only one drawer. Opening of certain drawer is activated by pressing of relevant button. The unit is activated by main security key.

### **Opening modes**

In standard mode, drawers are opened automatically when time delay elapses. In a special mode security unit beeps when time delay elapses but drawer remains closed. Drawer will be opened by pressing relevant button again.

## Connection to alarm:

Connection can be done by using of NC alarm output at the back side of unit. Alarm is activated by pressing the alarm button which is externally connected to the unit. All drawers will be blocked after alarm activation. There is a possibility to block all drawers except the first one.



Deposit





## Technical data

| Time delay settings               | 0-100 min for each drawer                            |
|-----------------------------------|------------------------------------------------------|
| External blocking                 | yes, 10/30 min                                       |
| Number of drawers                 | 2, or 3                                              |
| Standard color                    | gray RAL 7035                                        |
| Power supply                      | 110 - 230/15V, 2A, CE                                |
| Dimensions (H × W × D) (EMMS 340) | 405 (451)* × 434 × 442 mm, *hight adj. + (0 - 30 mm) |
| Weight                            | 50 kg                                                |