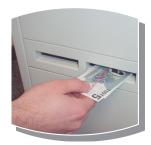

units consist of two main parts – steel box and drawer modules. The front panels of drawers are reinforced with 6 mm thick steel sheets. There are 2 standard models of EuroMulti MIDI Simple – 2 or 3 drawers versions with fixed deposit slot.

### What do EuroMulti Simple units offer to you?

- Increasing security for your cashiers and valuables
- The most effective protection during working hours
- The best solutions for "open" banks

# **EuroMulti Simple units are mainly used as:**

- Universal for cash deposit/dispense
- Cash exchange

#### **Features**

- Tested construction and grade A lock
- Fixed or extensible deposit slot
- Time delay for each drawer from 0 to 100 min
- Automatic or confirmed opening of all drawers
- Silent alarm activation and blocking system
- Alarm output NO/NC



Fixed deposit

## **Operating**

Control of EuroMulti Simple is very easy. At the control panel there are steel buttons that enable opening of the drawers. Each button opens only one drawer. Opening of certain drawer is activated by pressing of relevant button. The unit is activated by main security key.

# **Opening modes**

In standard mode, drawers are opened automatically when time delay elapses. In a special mode security unit beeps when time delay elapses but drawer remains closed. Drawer will be opened by pressing relevant button again.

### Connection to alarm:

Connection can be done by using of NC alarm output at the back side of unit. Alarm is activated by pressing the alarm button which is externally connected to the unit. All drawers will be blocked after alarm activation. T