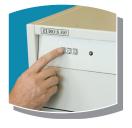

## **Operating**

Control of EuroMulti Simple is very easy. At the control panel there are steel buttons that enable opening of the drawers. Each button opens only one drawer. Opening of certain drawer is activated by pressing of relevant button. The unit is activated by main security key.