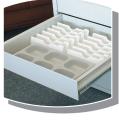

Multi-Function Cash Unit with Time Delay Lock





- Simplified version of EuroMulti unit
- ✓ Ideal for banks, post offices, gas stations...
- Suitable for banknotes, coins, checks, cards, documents...
- Button controlled operating
- ▼ Time delay lock for each drawer
- Tested construction and grade "A" lock
- Extensible deposit panel available
- Silent alarm with blocking system

EuroMulti Simple Security Units are designed to provide an increased cash security during working hours. They provide tested physical and psychological protection. Affordable price enables using them for each cashier. It provides different philosophy of security than expensive and heavy safes. EuroMulti Simple units consist of two main parts – steel box and drawer modules. The front panels of drawers are reinforced with 6 mm thick steel sheets. There are 2 sta