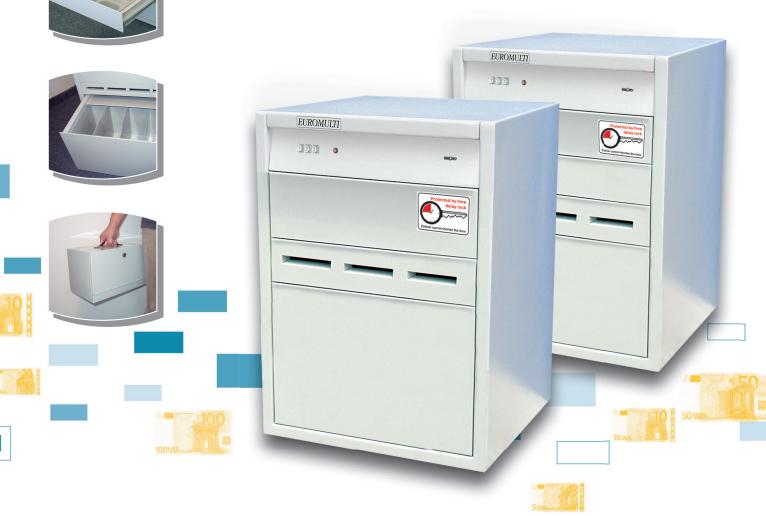

EuroMulti Simple Security Units are designed to provide an increased cash security during working hours. They provide tested physical and psychological protection. Affordable price enables using them for each cashier. It provides different philosophy of security than expensive and heavy safes. EuroMulti Simple units consist of two main parts – steel box and drawer modules. The front panels of drawers are reinforced with 6 mm thick steel sheets. There are 2 standard models of EuroMulti MIDI Simple – 2 or 3 drawers versions with fixed deposit slot.

#### **Features**

- Tested construction and grade A lock
- Fixed or extensible deposit slot
- Time delay for each drawer from 0 to 100 min
- Automatic or confirmed opening of all drawers
- Silent alarm activation and blocking system
- Alarm output NO/NC