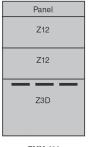

#### **Versions**

There is a possibility to order EuroMulti Mini Simple. Mechanical part of units is just the same operating as like EuroMulti Simple – by buttons.

**EMM 400** 

EMM 430

# Technical data

| Time delay settings    | 1-999 sec. or 1-99 min. for each drawer |
|------------------------|-----------------------------------------|
| External blocking      | yes                                     |
| Serial ports           | RS 232, USB and I2C                     |
| Number of drawers      | 3, or 4                                 |
| Standard color         | gray RAL 7035                           |
| Power supply           | 110 - 230/15V, 2A, CE                   |
| Reserve power supply   | ACCU 12V/1,2 Ah                         |
| Dimensions (H × W × D) | 670 × 434 × 442 mm                      |
| Weight                 | 75 kg                                   |