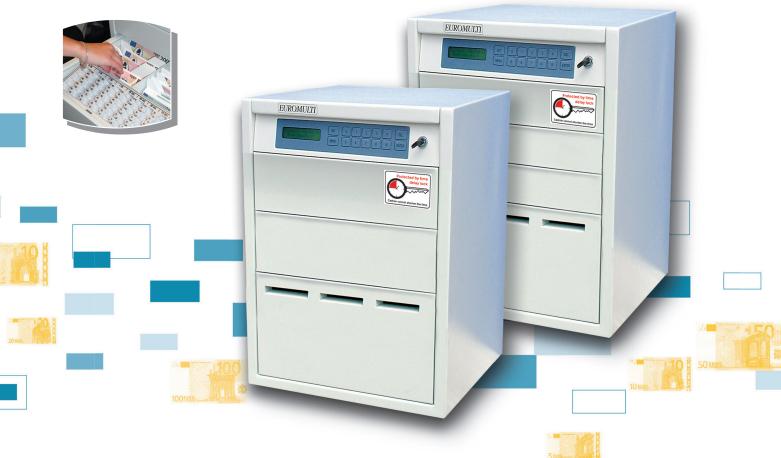

EuroMulti Mini 400 security units are designed to provide an increased cash security during working hours. They provide tested physical and psychological protection. Affordable price enables using them for each cashier. It provides different philosophy of security than expensive and heavy safes. EuroMulti Mini units consist of two main parts – steel box and drawer modules. The front panels of drawers are reinforced with 6 mm thick steel sheets. There are two different models of EuroMulti Mini 400 according to different types of drawer modules. Operating of EuroMulti Mini is compatible with EuroMulti and EuroMulti Midi.

#### **Versions**

There is a possibility to order EuroMulti Mini Simple. Mechanical part of units is just the same operating as like EuroMulti Simple – by buttons.

**EMM 400** 

EMM 430