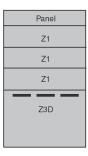

EuroMulti Mini 400 security units are designed to provide an increased cash security during working hours. They provide tested physical and psychological protection. Affordable price enables using them for each cashier. It provides different philosophy of security than expensive and heavy safes. EuroMulti Mini units consist of two main parts – steel box and drawer modules. The front panels of drawers are reinforced with 6 mm thick steel sheets. There are two different models of EuroMulti Mini 400 according to different types of drawer modules. Operating of EuroMulti Mini is compatible with EuroMulti and EuroMulti Midi.

# Technical data

| Time delay settings    | 1-999 sec. or 1-99 min. for each drawer |
|------------------------|-----------------------------------------|
| External blocking      | yes                                     |
| Serial ports           | RS 232, USB and I2C                     |
| Number of drawers      | 3, or 4                                 |
| Standard color         | gray RAL 7035                           |
| Power supply           | 110 - 230/15V, 2A, CE                   |
| Reserve power supply   | ACCU 12V/1,2 Ah                         |
| Dimensions (H × W × D) | 670 × 434 × 442 mm                      |
| Weight                 | 75 kg                                   |