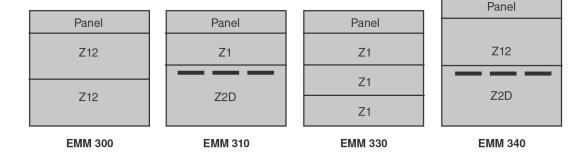

#### **Drawer combinations**

EuroMulti Mini 300 security units are designed to provide increased cash security during working hours. They provide tested physical and psychological protection. Affordable price enables using them for each cashier. It provides different philosophy of security than expensive and heavy safes. EuroMulti Mini units consist of two main parts – steel box and drawer modules. The front panels of drawers are reinforced with 6 mm thick steel sheets. There are four different models of EuroMulti Mini 300 according to different types of drawer modules. Operating of EuroMulti Mini is compatible with EuroMulti and EuroMulti Midi.