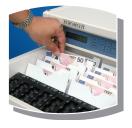

EuroMulti Mini 300 security units are designed to provide increased cash security during working hours. They provide tested physical and psychological protection. Affordable price enables using them for each cashier. It provides different philosophy of security than expensive and heavy safes. EuroMulti Mini units consist of two main parts – steel box and drawer modules. The front panels of drawers are reinforced with 6 mm thick steel sheets. There are four different models of EuroMulti Mini 300 according to different types of drawer modules. Operating of EuroMulti Mini is compatible with EuroMulti and EuroMulti Midi.

# EuroMulti Mini units are mainly used as:

- Universal for cash deposit/dispense
- Cash exchange