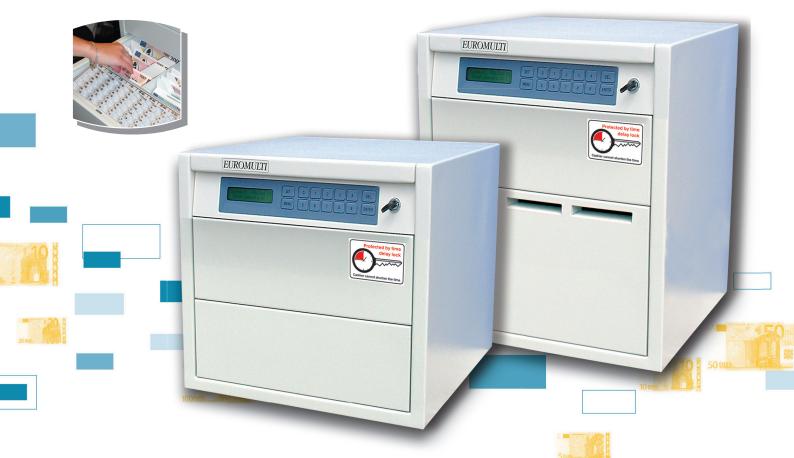

EuroMulti Mini 300 security units are designed to provide increased cash security during working hours. They provide tested physical and psychological protection. Affordable price enables using them for each cashier. It provides different philosophy of security than expensive and heavy safes. EuroMulti Mini units consist of two main parts – steel box and drawer modules. The front panels of drawers are reinforced with 6 mm thick steel sheets. There are four different models of EuroMulti Mini 300 according to different types of drawer modules. Operating of EuroMulti Mini is compatible with EuroMulti and EuroMulti Midi.

## Technical data

| Time delay settings            | 1-999 sec. or 1-99 min. for each drawer |
|--------------------------------|-----------------------------------------|
| External blocking              | yes                                     |
| Serial ports                   | RS 232, USB and I2C                     |
| Number of drawers              | 2, or 3                                 |
| Standard color                 | gray RAL 7035                           |
| Power supply                   | 110 - 230/15V, 2A, CE                   |
| Reserve power supply           | ACCU 12V/1,2 Ah                         |
| Dimensions (H × W × D)         | 405 × 434 × 442 mm                      |
| Dimensions EMM 340 (H × W × D) | 451 × 434 × 442 mm                      |
| Weight                         | 50 kg                                   |