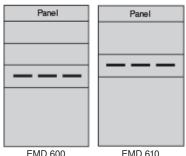

oMulti units consist of two main parts - steel box and drawer modules. The front panels of drawers are reinforced with 6 mm thick steel sheets. There are two different models of EuroMulti Midi according to different types of drawer modules. Operating of EuroMulti Midi is compatible with EuroMulti and EuroMulti Mini.

# Versions

There is a possibility to order EuroMulti Midi Simple. Mechanical part of units has just the same operating a EuroMulti Simple – by buttons.

### EuroMulti Midi units are mainly used as:

- Universal for cash deposit/dispense
- Cash exchange ~

# What do EuroMulti Midi units offer to you?

- Increasing security for your cashiers and valuables 4
- The most effective protection during working hours
- The best solutions for "open" banks

#### **Drawer combinations**



**EMD 610** 

#### **Features**

- Tested construction and grade A lock
- PIN access for 9 cashiers and 1 supervisor 6
- Time delay for each drawer from 1-999 sec. or 1-99 min.
- Access for one/more cashier/s at the same time
- Protection between cashier-cashier and cashier-supervisor 6
- Silent alarm activation and blocking system •
- Special automatic setting during robbery
- More than 25 special additional security settings **U**
- Event history for 1000 events
- Alarm output NO/NC
- Internal UPC for min 100 openings
- R2 232 connection to PC
- ISO 9001 quality management





# **Technical data**

| Time delay settings                  | 1-999 sec. or 1-99 min. for each drawer |
|--------------------------------------|-----------------------------------------|
| External blocking