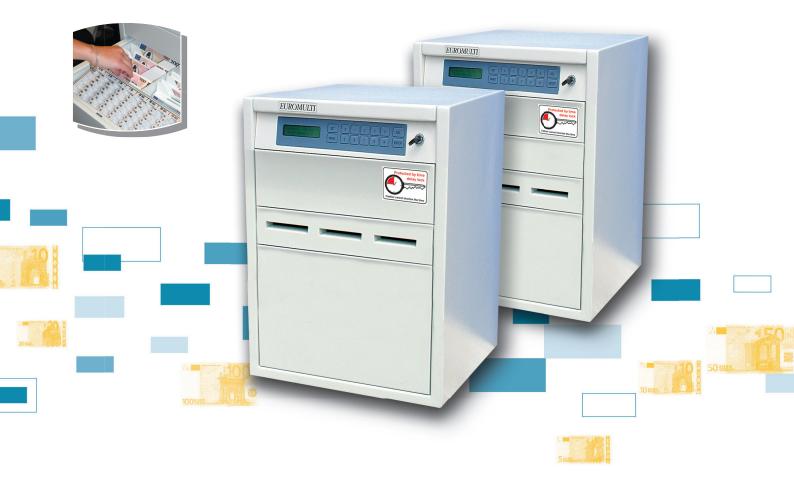

# EUROMULTI MIDI

Multi-Function Cash Unit with Time Delay Lock

- The Most Effective Security Solution
- Ideal For Banks, Post Offices, Gas Stations...
- Suitable For Banknotes, Coins, Checks, Cards, Documents...
- Time Delay For Each Drawer
- Unique Modular System
- Silent Alarm With Smart Blocking System
- PC Connection
- ISO 9001

EuroMulti Midi security units are designed for providing an increased cash security during working hours. They provide tested physical and psychological protection. Affordable price enables using them for each cashier. It provides different philosophy of security than expensive and heavy safes. EuroMulti units consist of two main parts - steel box and drawer modules. The front panels of drawers are reinforced with 6 mm thick steel sheets. There are two different models of EuroMulti Midi according to different types of drawer modules. Operating of EuroMulti Midi is compatible with EuroMulti and EuroMulti Mini.