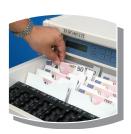

EuroMulti Midi security units are designed for providing an increased cash security during working hours. They provide tested physical and psychological protection. Affordable price enables using them for each cashier. It provides different philosophy of security than expensive and heavy safes. EuroMulti units consist of two main parts - steel box and drawer modules. The front panels of drawers are reinforced with 6 mm thick steel sheets. There are two different models of EuroMulti Midi according to different types of drawer modules. Operating of EuroMulti Midi is compatible with EuroMulti and EuroMulti Mini.

### EuroMulti Midi units are mainly used as:

- Universal for cash deposit/dispense
- Cash exchange ~