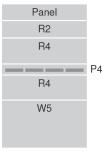

em
- PC Connection
- ✓ ISO 9001

EuroMulti security units are designed for providing an increased cash security during working hours. They provide tested physical and psychological protection. Affordable price enables using them for each cashier. It provides different philosophy of security than expensive and heavy safes. EuroMulti units consist of two main parts – steel box and drawer modules. The front panels of drawers are reinforced with 6 mm thick steel sheets.

## EuroMulti units are mainly used for

- Cash deposit/dispense
- Cash deposit
- Cash exchange

## What do EuroMulti units offer to you?

- Increasing security for your cashiers and valuables
- The most effective protection during working hours
- The best solutions for open styled bank branches

### **Drawer combinations**





EMJ R2R4P4R4R5

EMJ R2R4P4R4W5

#### **Features**

- Tested construction and anchoring according to EN
- Grade A lock
- Modular system for drawers and deposit slots modules
- PIN access for 9 cashiers and 1 supervisor
- Time delay for each drawer
- Access for one or more cashier/s at the same time
- Protection between cashier-cashier and cashier-supervisor
- Silent alarm activation and smart blocking system
- Special automatic setting during robbery
- More than 25 special security settings
- Event history for 1000 events
- Alarm output NO/NC
- Internal UPC for min 100 openings
- RS232 and USB connection to PC
- ISO 9001 quality management





## **Options**

RFID Reader

# Technical data

| Time delay settings    | 1 - 999 sec or 1 - 99 min for each drawer      |
|----------------------