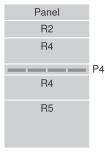

stem
- PC Connection
- ✓ ISO 9001

EuroMulti security units are designed for providing an increased cash security during working hours. They provide tested physical and psychological protection. Affordable price enables using them for each cashier. It provides different philosophy of security than expensive and heavy safes. EuroMulti units consist of two main parts – steel box and drawer modules. The front panels of drawers are reinforced with 6 mm thick steel sheets.

## EuroMulti units are mainly used for

- Cash deposit/dispense
- Cash deposit
- Cash exchange

## What do EuroMulti units offer to you?

- Increasing security for your cashiers and valuables
- The most effective protection during working hours
- The best solutions for open styled bank branches

### **Drawer combinations**





EMJ R2R4P4R4R5

EMJ R2R4P4R4W5

#### **Features**

- Tested construction and anchoring according to EN
- Grade A lock
- Modular system for drawers and deposit slots modules
- PIN access for 9 cashiers and 1 supervisor
- Time delay for each drawer
- Access for one or more cashier/s at the same time
- Protection between cashier-cashier and cashier-supervisor
- Silent alarm activation and smart blocking system
- Special automatic setting during robbery
- More than 25 special security settings
- Event history for 1000 events
- Alarm output NO/NC
- Internal UPC for min 100 openings
- RS232 and USB connection to PC
- ISO 9001 quality management





## **Options**

RFID Reader

# Technical data

| Time delay settings    | 1 - 999 sec or 1 - 99 min for each drawer      |
|--------------------