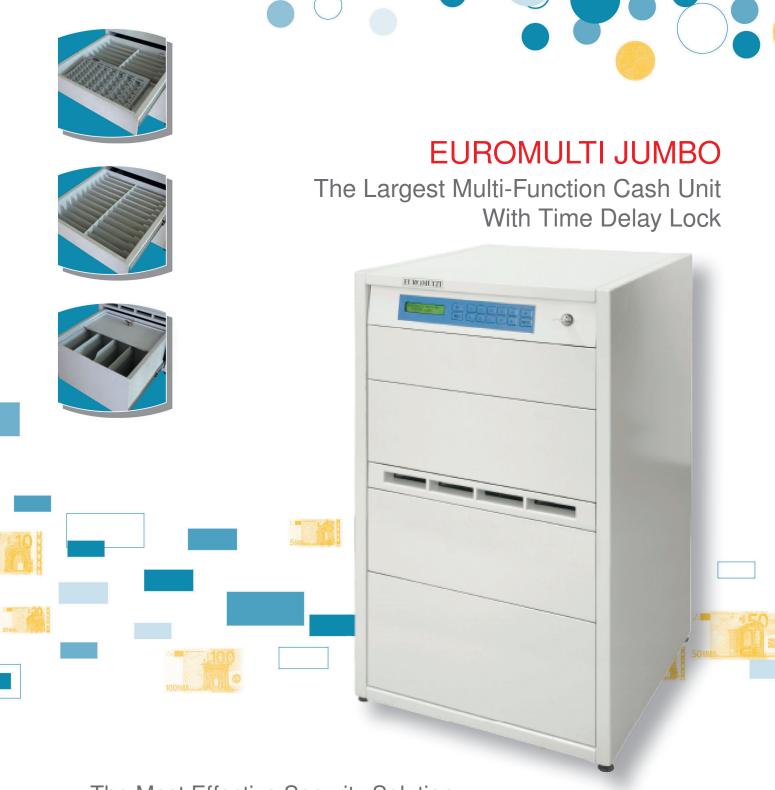

EuroMulti security units are designed for providing an increased cash security during working hours. They provide tested physical and psychological protection. Affordable price enables using them for each cashier. It provides different philosophy of security than expensive and heavy safes. EuroMulti units consist of two main parts – steel box and drawer modules. The front panels of drawers are reinforced with 6 mm thick steel sheets.

#### **Features**

- Tested construction and anchoring according to EN
- Grade A lock
- Modular system for drawers and deposit slots modules
- PIN access for 9 cashiers and 1 supervisor
- Time delay for each drawer
- Access for one or more cashier/s at the same time
- Protection between cashier-cashier and cashier-supervisor
- Silent alarm activation and smart blocking system
- Special automatic setting during robbery
- More than 25 special security settings
- Event history for 1000 events
- Alarm output NO/NC
- Internal UPC for min 100 openings
- RS232 and USB connection to PC
- ISO 9001 quality management