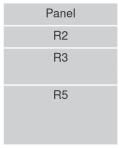

stem
- PC Connection
- ✓ ISO 9001

EuroMulti security units are designed for providing an increased cash security during working hours. They provide tested physical and psychological protection. Affordable price enables using them for each cashier. It provides different philosophy of security than expensive and heavy safes. EuroMulti units consist of two main parts – steel box and drawer modules. The front panels of drawers are reinforced with 6 mm thick steel sheets.

# EuroMulti units are mainly used for

- Cash deposit/dispense
- Cash deposit
- Cash exchange

### What do EuroMulti units offer to you?

- Increasing security for your cashiers and valuables
- The most effective protection during working hours
- The best solutions for open styled bank branches

# **Drawer combinations**





EM R2R2P4R5

EM R2R3R5

#### **Features**

- Tested construction and anchoring according to EN
- Grade A lock
- Modular system for drawers and deposit slots modules
- PIN access for 9 cashiers and 1 supervisor
- Time delay for each drawer
- Access for one or more cashier/s at the same time
- Protection between cashier-cashier and cashier-supervisor
- Silent alarm activation and smart blocking system
- Special automatic setting during robbery
- More than 25 special security settings
- Event history for 1 000 events
- Alarm output NO/NC
- Internal UPC for min 100 openings
- RS232 and USB connection to PC
- ✓ ISO 9001 quality management

# In this object there areinstalled units with timedelay lock. Cashier cannotshorten the time



## **Options**

RFID Reader

# Technical data

| Time dela