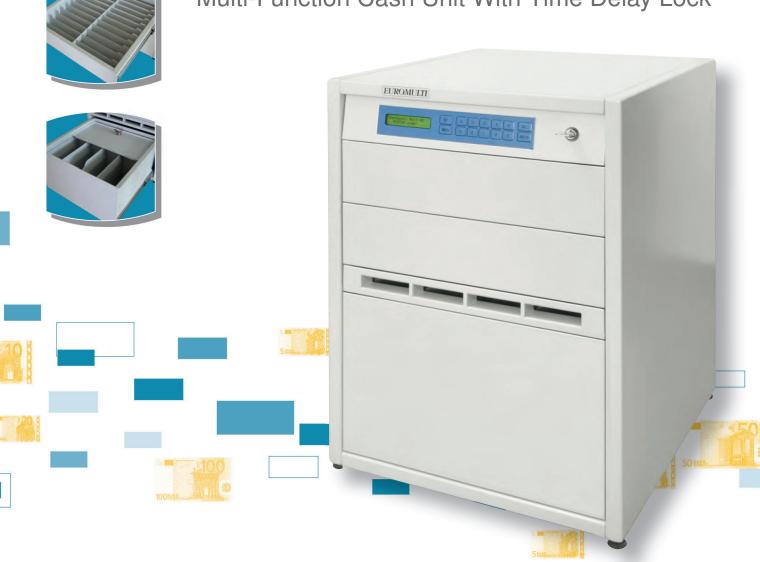

# **EUROMULTI**

Multi-Function Cash Unit With Time Delay Lock

- ▼ The Most Effective Security Solution
- ✓ Ideal For Banks, Post Offices, Gas Stations...
- ✓ Suitable For Banknotes, Coins, Checks, Cards, Documents...
- ▼ Time Delay For Each Drawer
- Unique Modular System
- Silent Alarm With Smart Blocking System
- PC Connection
- ✓ ISO 9001

EuroMulti security units are designed for providing an increased cash security during working hours. They provide tested physical and psychological protection. Affordable price enables using them for each cashier. It provides different philosophy of security than expensive and heavy safes. EuroMulti units consist of two main parts – steel box and drawer modules. The front panels of drawers are reinforced with 6 mm thick steel sheets.

#### **Features**

- Tested construction and anchoring according to EN
- Grade A lock
- Modular system for drawers and deposit slots modules
- PIN access for 9 cashiers and 1 supervisor
- Time delay for each drawer
- Access for one or more cashier/s at the same time
- Protection between cashier-cashier and cashier-supervisor
- Silent alarm activation and smart blocking system
- Special automatic setting during robbery
- More than 25 special security settings
- Event history for 1 000 events
- Alarm output NO/NC
- Internal UPC for min 100 openings
- RS232 and USB connection to PC
- ✓ ISO 9001 quality management