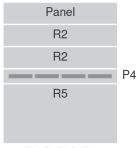

System
- PC Connection
- ✓ ISO 9001

EuroMulti security units are designed for providing an increased cash security during working hours. They provide tested physical and psychological protection. Affordable price enables using them for each cashier. It provides different philosophy of security than expensive and heavy safes. EuroMulti units consist of two main parts – steel box and drawer modules. The front panels of drawers are reinforced with 6 mm thick steel sheets.

# EuroMulti units are mainly used for

- Cash deposit/dispense
- Cash deposit
- Cash exchange

### What do EuroMulti units offer to you?

- Increasing security for your cashiers and valuables
- The most effective protection during working hours
- The best solutions for open styled bank branches

# **Drawer combinations**





EM R2R2P4R5

EM R2R3R5

#### **Features**

- Tested construction and anchoring according to EN
- Grade A lock
- Modular system for drawers and deposit slots modules
- PIN access for 9 cashiers and 1 supervisor
- Time delay for each drawer
- Access for one or more cashier/s at the same time
- Protection between cashier-cashier and cashier-supervisor
- Silent alarm activation and smart blocking system
- Special automatic setting during robbery
- More than 25 special security settings
- Event history for 1 000 events
- Alarm output NO/NC
- Internal UPC for min 100 openings
- RS232 and USB connection to PC
- ✓ ISO 9001 quality management

# In this object there areinstalled units with timedelay lock. Cashier cannotshorten the time



## **Options**

RFID Reader

# Technical data

| Time de