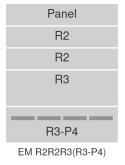

#### **Drawer combinations**

Features

- Tested construction and anchoring according to EN
- Grade A lock
- Modular system for drawers and deposit slots modules
- PIN access for 9 cashiers and 1 supervisor
- Time delay for each drawer
- Access for one or more cashier/s at the same time
- Protection between cashier-cashier and cashier-supervisor
- Silent alarm activation and smart blocking system
- Special automatic setting during robbery
- More than 25 special security settings
- Event history for 1 000 events
- Alarm output NO/NC
- Internal UPC for min 100 openings
- RS232 and USB connection to PC
- ISO 9001 quality management