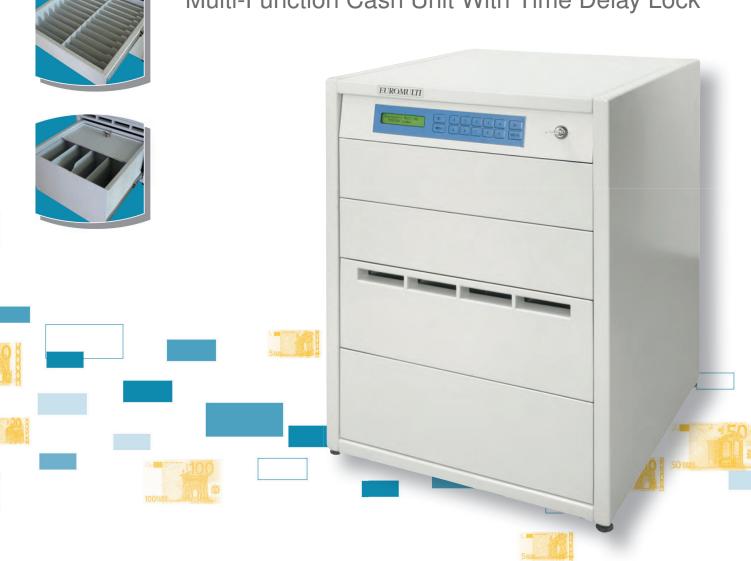

# **EUROMULTI**

Multi-Function Cash Unit With Time Delay Lock

- ▼ The Most Effective Security Solution
- ✓ Ideal For Banks, Post Offices, Gas Stations...
- Suitable For Banknotes, Coins, Checks, Cards, Documents...
- → Time Delay For Each Drawer
- Unique Modular System
- Silent Alarm With Smart Blocking System
- PC Connection
- ✓ ISO 9001

EuroMulti security units are designed for providing an increased cash security during working hours. They provide tested physical and psychological protection. Affordable price enables using them for each cashier. It provides different philosophy of security than expensive and heavy safes. EuroMulti units consist of two main parts – steel box and drawer modules. The front panels of drawers are reinforced with 6 mm thick steel sheets.

#### **Drawer combinations**

Features

- Tested construction and anchoring according to EN
- Grade A lock
- Modular system for drawers and deposit slots modules
- PIN access for 9 cashiers and 1 supervisor
- Time delay for each drawer
- Access for one or more cashier/s at the same time
- Protection between cashier-cashier and cashier-supervisor
- Silent alarm activation and smart blocking system
- Special automatic setting during robbery
- More than 25 special security settings
- Event history for 1 000 events
- Alarm output NO/NC
- Internal UPC for min 100 openings
- RS232 and USB connection to PC
- ISO 9001 quality management

# Technical data

| Time delay settings    | 1 - 999 sec or 1 - 99 min for each drawer      |
|------------------------|------------------------------------------------|
| External blocking      | yes                                            |
| Serial ports           | RS 232, USB and I2C                            |
| Number of drawers      | 4                                              |
| Standard color         | gray RAL 7035                                  |
| Power supply           | 110 - 230/15V, 2A, CE                          |
| Standby power supply   | ACCU 12V/1,2 Ah                                |
| Dimensions (H × W × D) | 690* × 500 × 530 mm, *hight adj. + (0 - 30 mm) |
| Weight                 | 80 kg                                          |