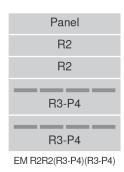

#### **Drawer combinations**

Features

- Tested construction and anchoring according to EN
- Grade A lock
- Modular system for drawers and deposit slots modules
- PIN access for 9 cashiers and 1 supervisor
- Time delay for each drawer
- Access for one or more cashier/s at the same time
- Protection between cashier-cashier and cashier-supervisor
- Silent alarm activation and smart blocking system
- Special automatic setting during robbery
- More than 25 special security settings
- Event history for 1 000 events
- Alarm output NO/NC
- Internal UPC for min 100 openings
- RS232 and USB connection to PC
- ISO 9001 quality management