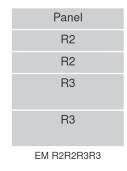

#### **Drawer combinations**

Features

- Tested construction and anchoring according to EN
- Grade A lock
- Modular system for drawers and deposit slots modules
- PIN access for 9 cashiers and 1 supervisor
- Time delay for each drawer
- Access for one or more cashier/s at the same time
- Protection between cashier-cashier and cashier-supervisor
- Silent alarm activation and smart blocking system
- Special automatic setting during robbery
- More than 25 special security settings
- Event history for 1 000 events
- Alarm output NO/NC
- Internal UPC for min 100 openings
- RS232 and USB connection to PC
- ISO 9001 quality management