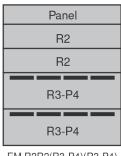

## The most popular drawer combinations:

EM R2R2P4R5

EM R2R2(R3-P4)R3

EM R2R2(R3-P4)(R3-P4)

EM R2R3P4R4

EM R2(R3-P4)(R3-P4)R2