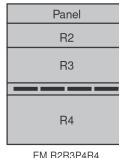

## The most popular drawer combinations:

EM R2R2P4R5

EM R2R2(R3-P4)R3

EM R2R2(R3-P4)(R3-P4)

EM R2R3P4R4

EM R2(R3-P4)(R3-P4)R2