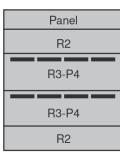

## The most popular drawer combinations:

EM R2R2P4R5

EM R2R2(R3-P4)R3

EM R2R2(R3-P4)(R3-P4)

EM R2R3P4R4

EM R2(R3-P4)(R3-P4)R2