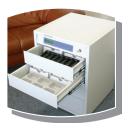

EuroMulti units consist of two main parts – steel box and drawer modules. The front panels of drawers are reinforced with 6 mm thick steel sheets. The drawers are based on modular system which provides hundreds of drawers and deposit slots combinations.

## **EuroMulti units are mainly used as:**

- Universal for cash deposit/dispense
- Cash deposit
- Cash exchange