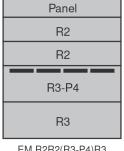

## The most popular drawer combinations:

EM R2R2P4R5

EM R2R2(R3-P4)R3

EM R2R2(R3-P4)(R3-P4)

EM R2R3P4R4

EM R2(R3-P4)(R3-P4)R2