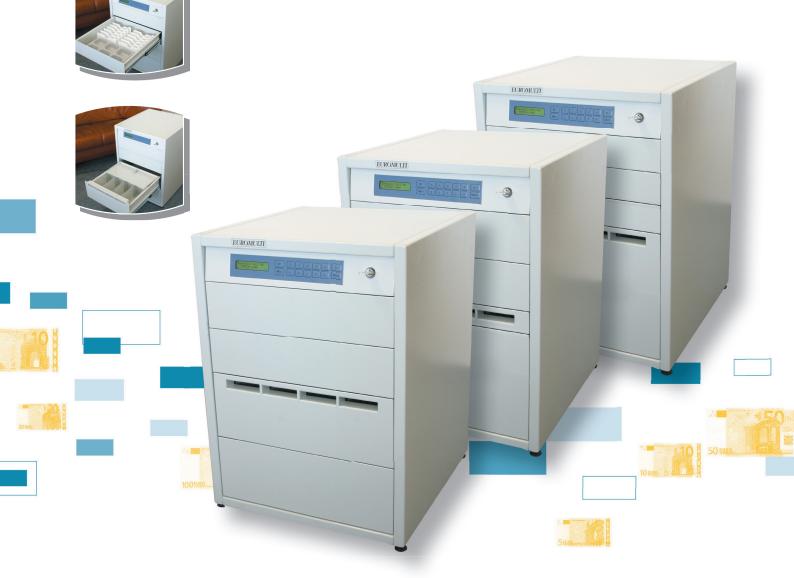

EuroMulti security units are designed for providing an increased cash security during working hours. They provide tested physical and psychological protection. Affordable price enables using them for each cashier. It provides different philosophy of security than expensive and heavy safes.

EuroMulti units consist of two main parts – steel box and drawer modules. The front panels of drawers are reinforced with 6 mm thick steel sheets. The drawers are based on modular system which provides hundreds of drawers and deposit slots combinations.