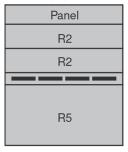

## The most popular drawer combinations:

EM R2R2P4R5

EM R2R2(R3-P4)R3

EM R2R2(R3-P4)(R3-P4)

EM R2R3P4R4

EM R2(R3-P4)(R3-P4)R2